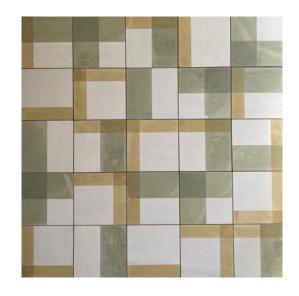

#### MAXIME

OFF WHITE/MUSTARD/INK
TILE SIZE:194X194X9MM

forest

handcrafted tiles www.treeandforest.com.au

Mark Coulston 0412 695 021 Eugenie Coulston 0434 777 463 email: info@treeandforest.com.au

#### MAXIME

WHITE/MOSS/CHARCOAL

TILE SIZE:194X194X9MM

Mark Coulston Eugenie Coulston 0434 777 463 email: info@treeandforest.com.au

### MAXIME

TILE OPTIONS

WARM WHITE/CLOUD/STONE
TILE SIZE:194X194X9MM

forest