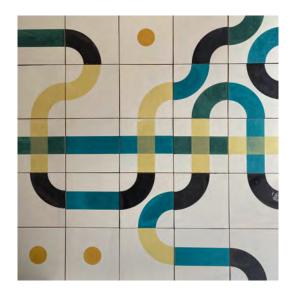

#### TITUS

OFF WHITE/MUSTARD/TEAL/ CHARCOAL/FOREST TILE SIZE:194X194X9MM

forest

handcrafted tiles www.treeandforest.com.au Mark Coulston 0412 695 021

Eugenie Coulston 0434 777 463 email: info@treeandforest.com.au