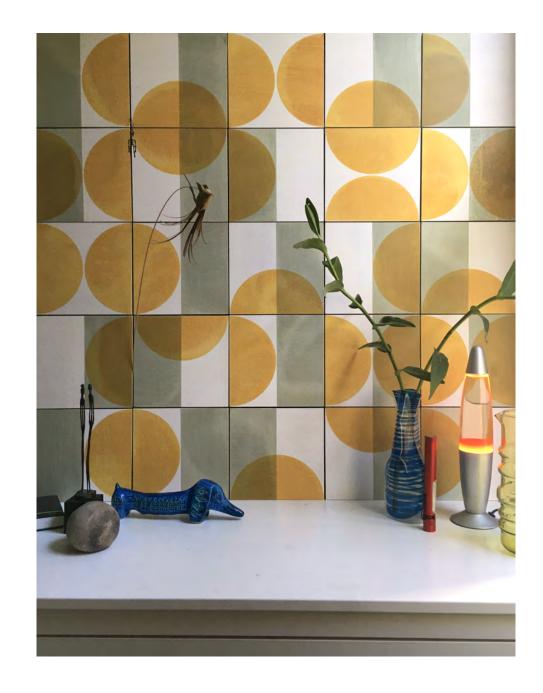

#### MAXIME

OFF WHITE/MUSTARD/INK
TILE SIZE:194X194X9MM

forest

handcrafted tiles www.treeandforest.com.au

Mark Coulston 0412 695 021 Eugenie Coulston 0434 777 463 email: info@treeandforest.com.au

#### MAXIME

WHITE/MOSS/CHARCOAL

TILE SIZE:194X194X9MM

Mark Coulston Eugenie Coulston 0434 777 463 email: info@treeandforest.com.au

### MAXIME

TILE OPTIONS

WARM WHITE/CLOUD/STONE
TILE SIZE:194X194X9MM

forest