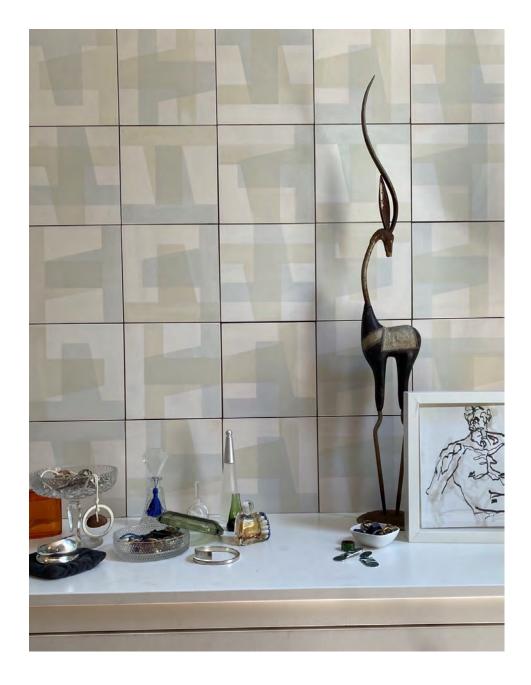

#### tree + forest

is a father-daughter design partnership, Mark and Eugenie. With our combined backgrounds encompassing art, design, architecture, personalised service and product delivery, we have collaborated to create a range of tile patterns that are individually hand-screened in our studio.

Each pattern offers an opportunity to explore a multitude of possibilities via simple repeated shapes and colours.

Within each tile is a texture and depth that separates it from any other within the pattern

- delivering a natural diversity and authenticity
- making each and

every installation an individual experience.