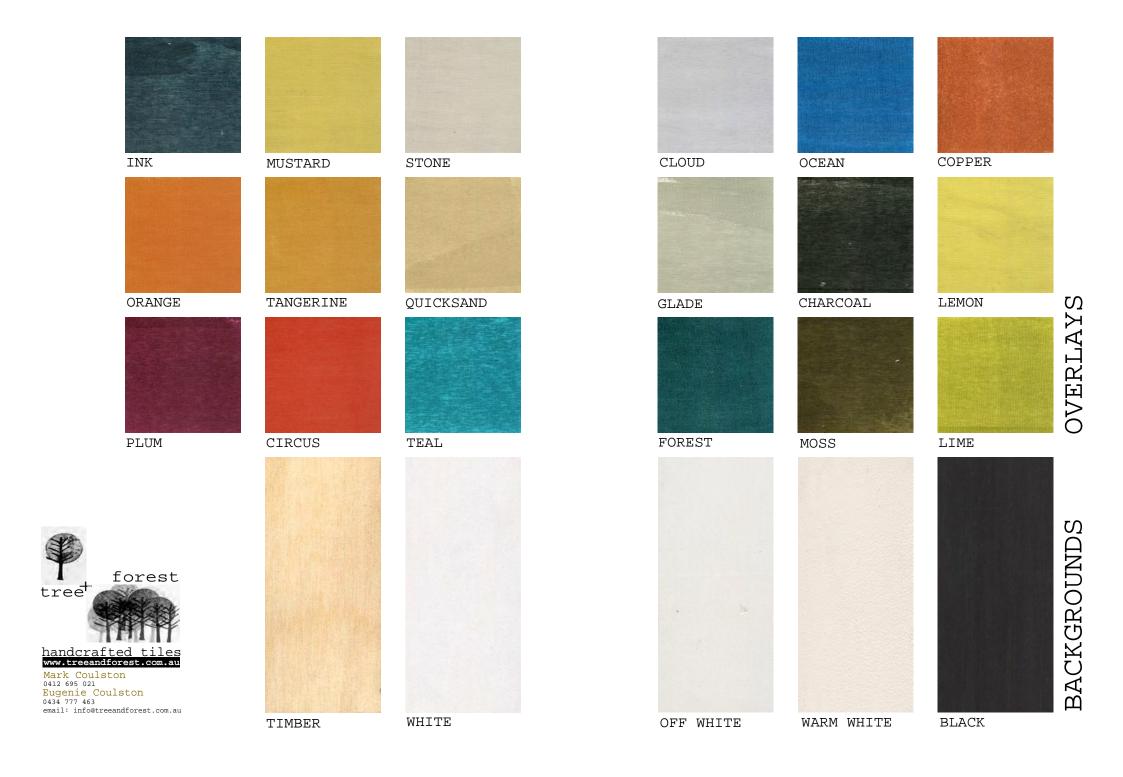

nie Coulston 0434 777 463 email: info@treeandforest.com.au













## TITUS



TILE OPTIONS

TIMBER/MOSS/LIME/ CHARCOAL/PLUM TILE SIZE:194X194X9MM













#### TITUS



TIMBER/CIRCUS/TEAL/

ORANGE/PLUM TILE SIZE:194X194X9MM



handcrafted tiles

Mark Coulston Eugenie Coulston 0434 777 463 email: info@treeandforest.com.au









### SHIMMER



WHITE/STONE/CHARCOAL
TILE SIZE:194X194X9MM

TILE OPTIONS

















#### SHIMMER



WHITE/TANGERINE/GLADE

WHITE/TANGERINE/GLADE TILE SIZE:194X194X9MM



www.treeandforest.com.au
Mark Coulston
0412 695 021

Eugenie Coulston
0434 777 463
email: info@treeandforest.com.au











### SHIMMER



WHITE/TEAL/LEMON TILE SIZE:194X194X9MM

forest

Mark Coulston Eugenie Coulston

0434 777 463 email: info@treeandforest.com.au



















#### INFORMATION

TILES ARE HAND SCREEN PRINTED ON 194X194X9MM FORMAT ON BB-A BOND PLYWOOD WITH A HOOP PINE FINISH AND IS SUITABLE FOR INTERNAL AND SEMI-EXPOSED CONDITIONS. THE TILES ARE PRINTED WITH PERMAPRINT PREMIUM INKS WHICH ARE WATER BASED.

TILES ARE FINISHED WITH A WATER BASED EXTERIOR GRADE SEALER ON ALL FACES AND EDGES.

TILES ARE 1MM SPACED - NO GROUTING REQUIRED.

#### APPLICATION

GENERALLY SUITABLE FOR INTERNAL WALLS AND SEMI EXPOSED EXTERNAL FEATURE WALLS (EXCLUDES WET AREAS).

TILES TO BE FIXED WITH A FLEXIBLE TILE ADHESIVE.

#### DESIGN SERVICE

TREE + FOREST INCLUDE A DESIGN SERVICE AND PROVIDES A
2D DESIGN LAYOUT WITH OPTIONS BASED ON THE 6 TILE
PATTERNS AND THEIR ASSOCIATED COLOUR SCHEMES.
TILE SAMPLES ARE AVAILABLE ON REQUEST.
MINIMUM TILE ORDER IS 2M2.

#### A BES