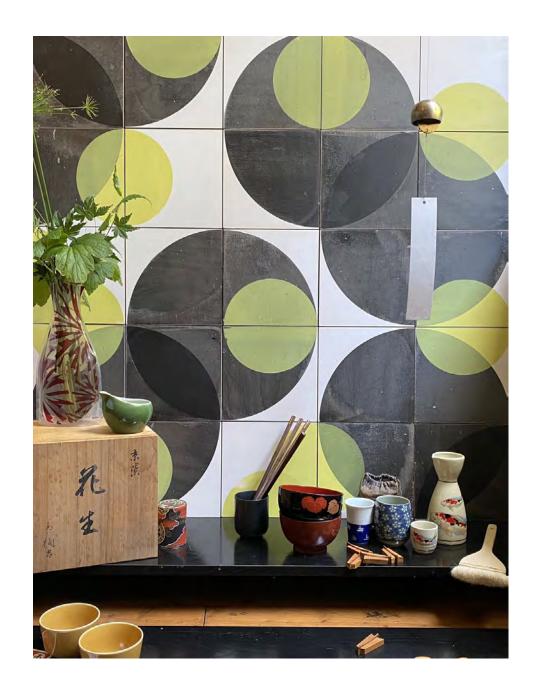

#### MAXIME

WHITE/MOSS/CHARCOAL

TILE SIZE:194X194X9MM

Mark Coulston Eugenie Coulston 0434 777 463 email: info@treeandforest.com.au