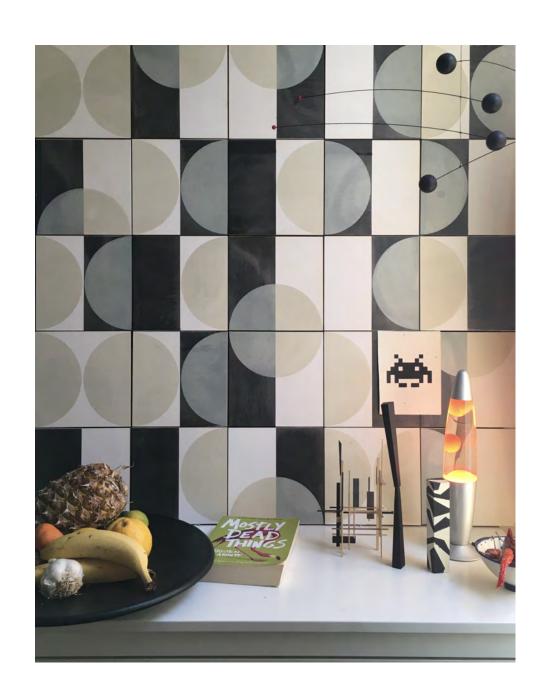

#### MAXIME

OFF WHITE/MUSTARD/INK
TILE SIZE:194X194X9MM

forest

handcrafted tiles www.treeandforest.com.au

Mark Coulston 0412 695 021 Eugenie Coulston 0434 777 463 email: info@treeandforest.com.au