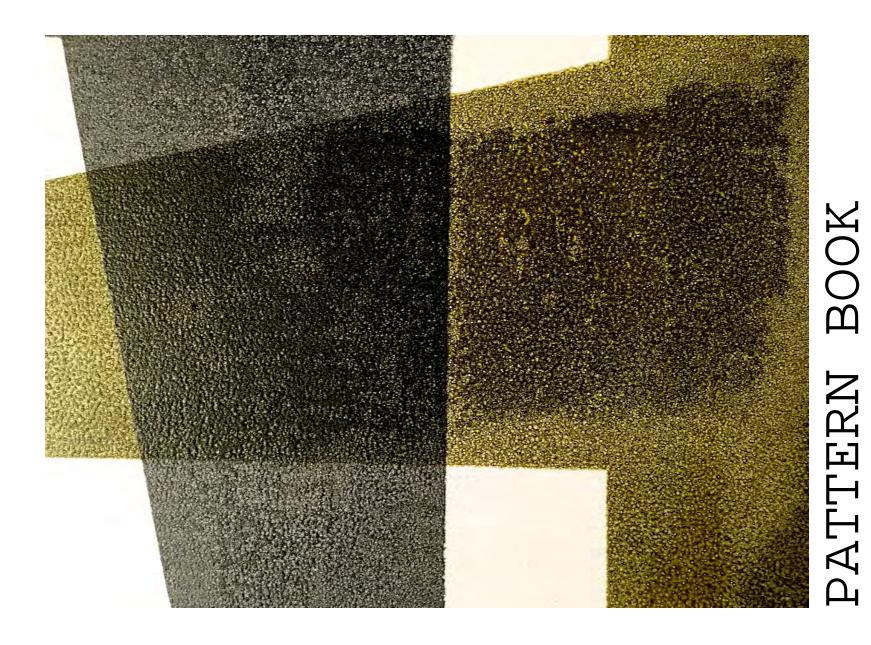

#### MAXIME

OFF WHITE/MUSTARD/INK
TILE SIZE:194X194X9MM

forest

handcrafted tiles www.treeandforest.com.au

Mark Coulston 0412 695 021 Eugenie Coulston 0434 777 463 email: info@treeandforest.com.au

#### MAXIME

WHITE/MOSS/CHARCOAL

TILE SIZE:194X194X9MM

Mark Coulston Eugenie Coulston 0434 777 463 email: info@treeandforest.com.au

### MAXIME

TILE OPTIONS

WARM WHITE/CLOUD/STONE
TILE SIZE:194X194X9MM

forest