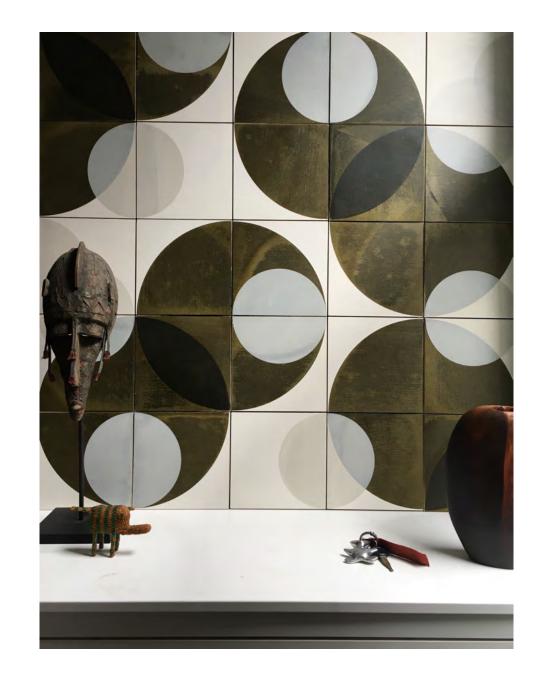

#### tree + forest

is a father-daughter design partnership, Mark and Eugenie. With our combined backgrounds encompassing art, design, architecture, personalised service and product delivery, we have collaborated to create a range of tile patterns that are individually hand-screened in our studio.

Each pattern offers an opportunity to explore a multitude of possibilities via simple repeated shapes and colours.

Within each tile is a texture and depth that separates it from any other within the pattern

- delivering a natural diversity and authenticity
- making each and

every installation an individual experience.

#### MAXIME

OFF WHITE/MUSTARD/INK
TILE SIZE:194X194X9MM

forest

handcrafted tiles www.treeandforest.com.au

Mark Coulston 0412 695 021 Eugenie Coulston 0434 777 463 email: info@treeandforest.com.au

#### MAXIME

WHITE/MOSS/CHARCOAL

TILE SIZE:194X194X9MM

Mark Coulston Eugenie Coulston 0434 777 463 email: info@treeandforest.com.au

### MAXIME

TILE OPTIONS

WARM WHITE/CLOUD/STONE
TILE SIZE:194X194X9MM

forest