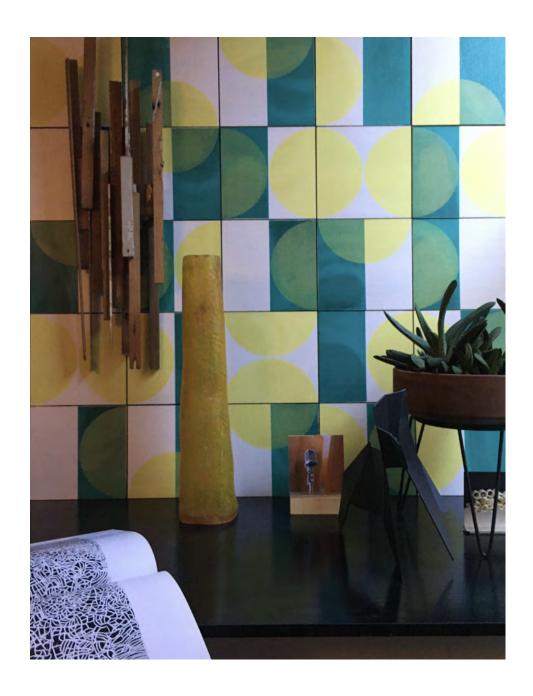

genie Coulston 0434 777 463 email: info@treeandforest.com.au













## TITUS



TILE OPTIONS

TIMBER/MOSS/LIME/ CHARCOAL/PLUM TILE SIZE:194X194X9MM













#### TITUS



TIMBER/CIRCUS/TEAL/

ORANGE/PLUM TILE SIZE:194X194X9MM



handcrafted tiles

Mark Coulston Eugenie Coulston 0434 777 463 email: info@treeandforest.com.au









### SHIMMER



WHITE/STONE/CHARCOAL
TILE SIZE:194X194X9MM

TILE OPTIONS

















#### SHIMMER



WHITE/TANGERINE/GLADE

WHITE/TANGERINE/GLADE TILE SIZE:194X194X9MM



www.treeandforest.com.au
Mark Coulston
0412 695 021

Eugenie Coulston
0434 777 463
email: info@treeandforest.com.au











### SHIMMER



WHITE/TEAL/LEMON TILE SIZE:194X194X9MM

forest

Mark Coulston Eugenie Coulston

0434 777 463 email: info@treeandforest.com.au



















#### INFORMATION

TILES ARE HAND SCREEN PRINTED ON 194X194X9MM FORMAT ON BB-A BOND PLYWOOD WITH A HOOP PINE FINISH AND IS SUITABLE FOR INTERNAL AND SEMI-EXPOSED CONDITIONS. THE TILES ARE PRINTED WITH PERMAPRINT PREMIUM INKS WHICH ARE WATER BASED.

TILES ARE FINISHED WITH A WATER BASED EXTERIOR GRADE SEALER ON ALL FACES AND EDGES.

TILES ARE 1MM SPACED - NO GROUTING REQUIRED.

#### APPLICATION

GENERALLY SUITABLE FOR INTERNAL WALLS AND SEMI EXPOSED EXTERNAL FEATURE WALLS (EXCLUDES WET AREAS).

TILES TO BE FIXED WITH A FLEXIBLE TILE ADHESIVE.

#### DESIGN SERVICE

TREE + FOREST INCLUDE A DESIGN SERVICE AND PROVIDES A
2D DESIGN LAYOUT WITH OPTIONS BASED ON THE 6 TILE
PATTERNS AND THEIR ASSOCIATED COLOUR SCHEMES.
TILE SAMPLES ARE AVAILABLE ON REQUEST.
MINIMUM TILE ORDER IS 2M2.

#### A B