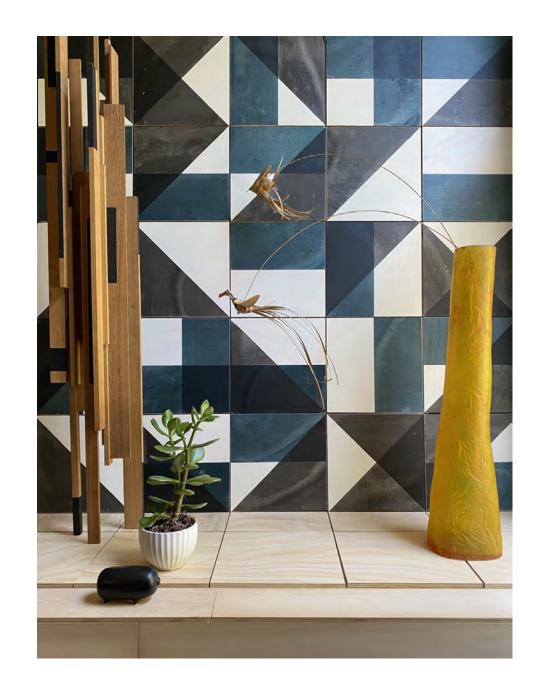

#### tree + forest

is a father-daughter design partnership, Mark and Eugenie. With our combined backgrounds encompassing art, design, architecture, personalised service and product delivery, we have collaborated to create a range of tile patterns that are individually hand-screened in our studio.

Each pattern offers an opportunity to explore a multitude of possibilities via simple repeated shapes and colours.

Within each tile is a texture and depth that separates it from any other within the pattern

- delivering a natural diversity and authenticity
- making each and

every installation an individual experience.