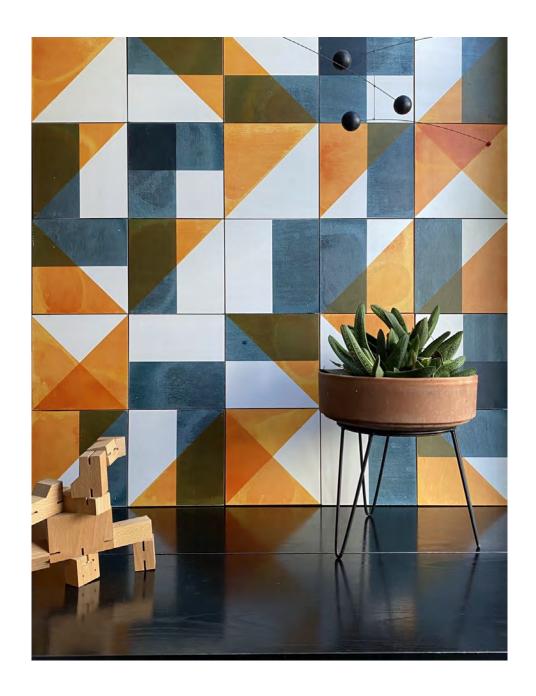

#### MAXIME

OFF WHITE/MUSTARD/INK
TILE SIZE:194X194X9MM

forest

handcrafted tiles www.treeandforest.com.au

Mark Coulston 0412 695 021 Eugenie Coulston 0434 777 463 email: info@treeandforest.com.au

#### MAXIME

WHITE/MOSS/CHARCOAL

TILE SIZE:194X194X9MM

Mark Coulston Eugenie Coulston 0434 777 463 email: info@treeandforest.com.au

### MAXIME

TILE OPTIONS

WARM WHITE/CLOUD/STONE
TILE SIZE:194X194X9MM

forest