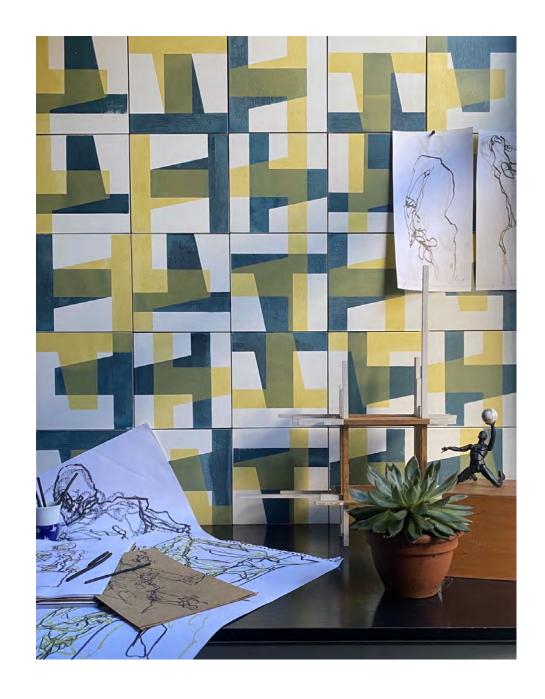

#### MAXIME

OFF WHITE/MUSTARD/INK
TILE SIZE:194X194X9MM

forest

handcrafted tiles www.treeandforest.com.au

Mark Coulston 0412 695 021 Eugenie Coulston 0434 777 463 email: info@treeandforest.com.au