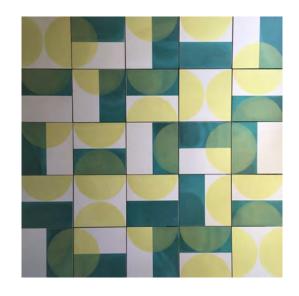

### SHIMMER

WHITE/STONE/CHARCOAL
TILE SIZE:194X194X9MM

TILE OPTIONS

#### SHIMMER

WHITE/TANGERINE/GLADE

WHITE/TANGERINE/GLADE TILE SIZE:194X194X9MM

www.treeandforest.com.au
Mark Coulston
0412 695 021

Eugenie Coulston
0434 777 463
email: info@treeandforest.com.au

### SHIMMER

WHITE/TEAL/LEMON TILE SIZE:194X194X9MM

forest

Mark Coulston Eugenie Coulston

0434 777 463 email: info@treeandforest.com.au