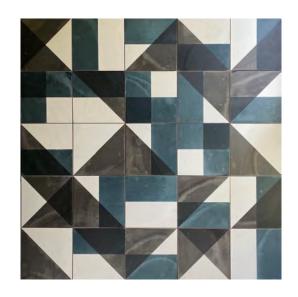

### SHIMMER

WHITE/STONE/CHARCOAL
TILE SIZE:194X194X9MM

TILE OPTIONS

#### SHIMMER

WHITE/TANGERINE/GLADE

WHITE/TANGERINE/GLADE TILE SIZE:194X194X9MM

www.treeandforest.com.au
Mark Coulston
0412 695 021

Eugenie Coulston
0434 777 463
email: info@treeandforest.com.au

### SHIMMER

WHITE/TEAL/LEMON TILE SIZE:194X194X9MM

forest

Mark Coulston Eugenie Coulston

0434 777 463 email: info@treeandforest.com.au