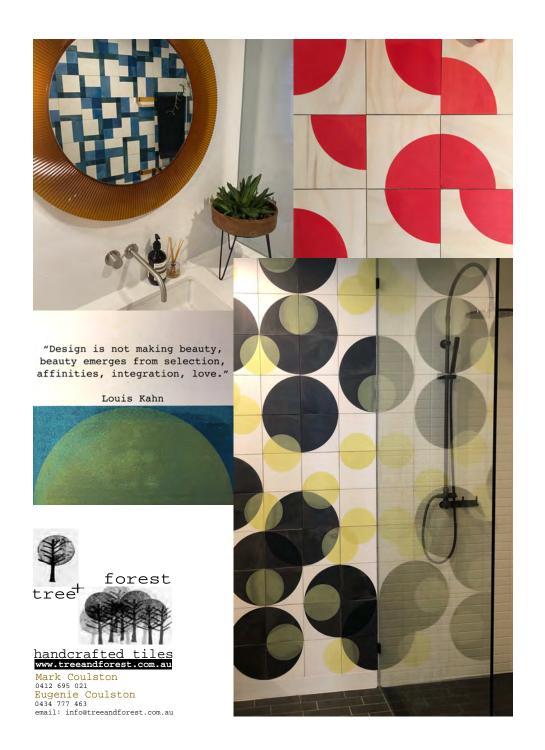

e Coulston 0434 777 463 email: info@treeandforest.com.au













## TITUS



TILE OPTIONS

TIMBER/MOSS/LIME/ CHARCOAL/PLUM TILE SIZE:194X194X9MM













#### TITUS



TIMBER/CIRCUS/TEAL/

ORANGE/PLUM TILE SIZE:194X194X9MM



handcrafted tiles

Mark Coulston Eugenie Coulston 0434 777 463 email: info@treeandforest.com.au









### SHIMMER



WHITE/STONE/CHARCOAL
TILE SIZE:194X194X9MM

TILE OPTIONS

















#### SHIMMER



WHITE/TANGERINE/GLADE

WHITE/TANGERINE/GLADE TILE SIZE:194X194X9MM



www.treeandforest.com.au
Mark Coulston
0412 695 021

Eugenie Coulston
0434 777 463
email: info@treeandforest.com.au











### SHIMMER



WHITE/TEAL/LEMON TILE SIZE:194X194X9MM

forest

Mark Coulston Eugenie Coulston

0434 777 463 email: info@treeandforest.com.au



















#### INFORMATION

TILES ARE HAND SCREEN PRINTED ON 194X194X9MM FORMAT ON BB-A BOND PLYWOOD WITH A HOOP PINE FINISH AND IS SUITABLE FOR INTERNAL AND SEMI-EXPOSED CONDITIONS. THE TILES ARE PRINTED WITH PERMAPRINT PREMIUM INKS WHICH ARE WATER BASED.

TILES ARE FINISHED WITH A WATER BASED EXTERIOR GRADE SEALER ON ALL FACES AND EDGES.

TILES ARE 1MM SPACED - NO GROUTING REQUIRED.

#### APPLICATION

GENERALLY SUITABLE FOR INTERNAL WALLS AND SEMI EXPOSED EXTERNAL FEATURE WALLS (EXCLUDES WET AREAS).

TILES TO BE FIXED WITH A FLEXIBLE TILE ADHESIVE.

#### DESIGN SERVICE

TREE + FOREST INCLUDE A DESIGN SERVICE AND PROVIDES A
2D DESIGN LAYOUT WITH OPTIONS BASED ON THE 6 TILE
PATTERNS AND THEIR ASSOCIATED COLOUR SCHEMES.
TILE SAMPLES ARE AVAILABLE ON REQUEST.
MINIMUM TILE ORDER IS 2M2.

#### A BESPO