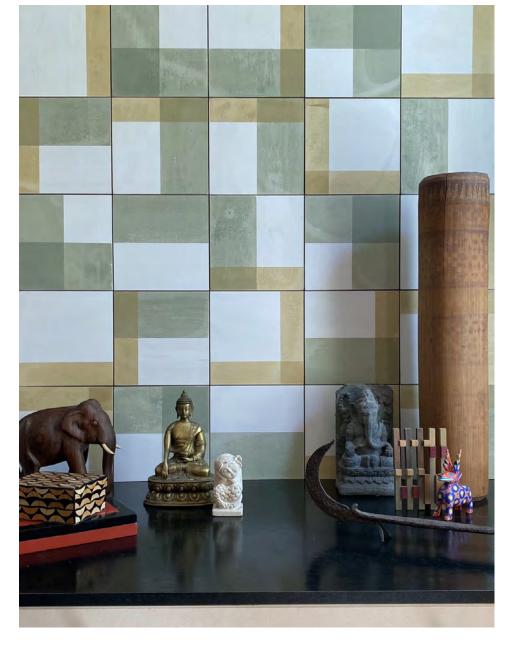

#### MAXIME

OFF WHITE/MUSTARD/INK
TILE SIZE:194X194X9MM

forest

handcrafted tiles www.treeandforest.com.au

Mark Coulston 0412 695 021 Eugenie Coulston 0434 777 463 email: info@treeandforest.com.au